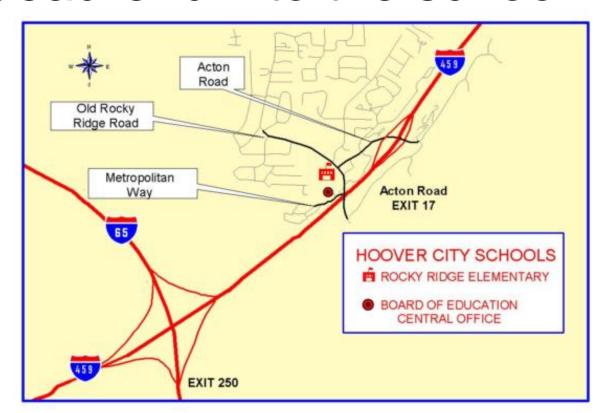

Total Est. Time: 6 minutes Total Est. Distance: 3.75 miles

Off exit, head towards McDonald's. With McDonald's on your left, you will go straight through light and dead-end into the school.