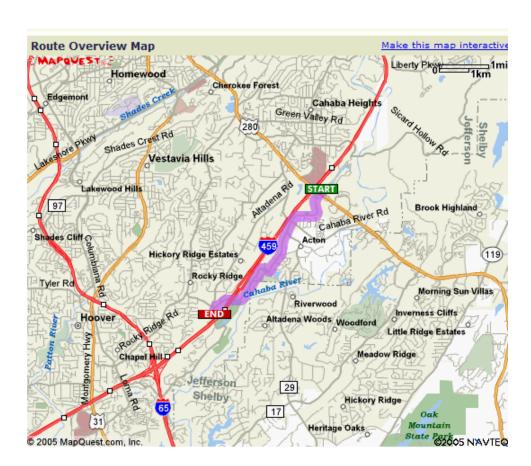

## From Hampton to Rocky Ridge Elementary-no Interstate

- 1: Turn right out of the hotel onto COLONNADE PKWY
- 2: Stay on this road and it turns into Acton Road. It will wind around quite a bit for a 2-3 miles.
- 3. Then, it will dead end into Rocky Ridge Elementary. At the end there is a traffic light. Go STRAIGHT through the light and you go right into the school site and parking lot.
- 4:End at **2876 Old Rocky Ridge Rd** Birmingham, AL 35243-2910, US

## From Hampton to Rocky Ridge Elementary-Interstate

- 1:Turn RIGHT onto COLONNADE DR.0.2 miles Turns into action road
- 4:Merge onto I-459 S via the ramp on the LEFT toward MONTGOMERY/TUSCALOOSA.2.4 miles
- 5: Take the ACTON RD exit- EXIT 17.0.2 miles
- 6:Turn SLIGHT RIGHT onto ACTON RD.0.3 miles
- 7:Through light straight into school.<0.1 miles
- 8:End at **2876 Old Rocky Ridge Rd** Birmingham, AL 35243-2910

Total Est. Time: 6 minutes Total Est. Distance: 3.75 miles

Off exit, head towards McDonald's. With McDonald's on your left, you will go straight through light and dead-end into the school.